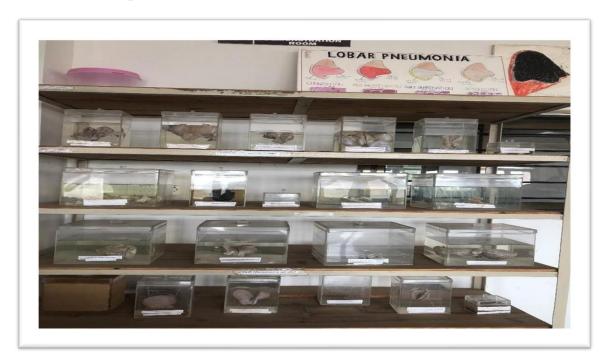

# Department of Pathology & Micro-Biology

**PATHOLOGY DEPARTMENT** has a well-equipped laboratory with facilities for pathological and microbiological training and teaching prescribed by central council of Homeopathy. It has a teaching faculty cabin, demonstration hall with different teaching aids like charts, models, specimens, etc. Pathology addresses four segments of disease: cause, mechanisms of development (pathogenesis), structural alterations of cells (morphologic changes), and the outcomes of changes (clinical manifestations). The clinical pathology and hematopathology integrates theory and application of haematology haemostasis diagnostic procedures, interpretation and correlation of laboratory findings with disease states. The microbiology subject includes bacteriology, mycology, parasitology, and virology which emphasize the correlation of clinical laboratory data with the patient's diagnosis and treatment. Students perform specimen collection and handling, macroscopic and microscopic evaluation of blood and other biological fluids. It also helps them to interpret the laboratory reports in scientific manner. The objective of pathology is to create skill set required for understanding the anomalous conditions that happens as a procedure of disease development.