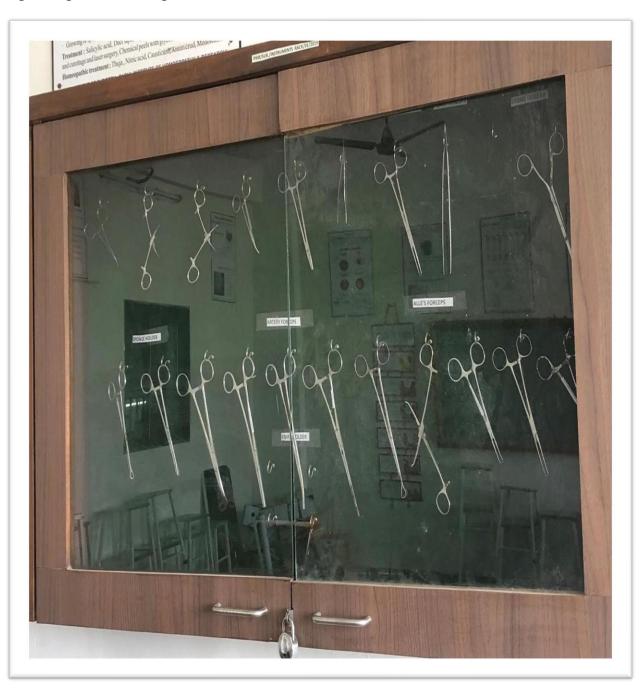

#### **Department of Surgery**

**SURGERY DEPARTMENT** is clinical department of PIHR where we have adequate number of Instruments/ Models/Charts, teaching materials in the form of CDs to fulfil complete clinical teaching. These departments also conduct clinics and tutorials and teach the surgical management and homoeopathic approach regarding various surgical diseases.