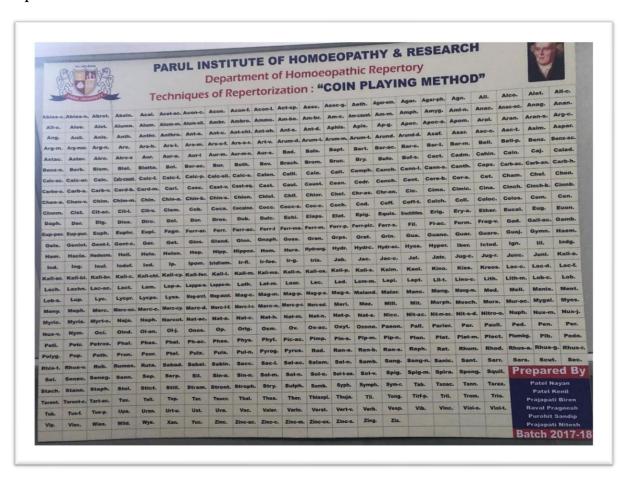

#### **Department of Repertory**

The Homoeopathic Case Taking and Repertory is taught in 3rd and 4th B.H.M.S. The major aim of teaching repertory at undergraduate level is to familiarize them on art and science of symptomatology, case taking, and repertorisation in different cases as per the views proposed by the stalwarts in Homoeopathy. The Department has large number of Repertories in addition to various reference books. It also facilitates repertorisation with the aid of Homoeopathic software's namely RADAR OPUS, ECOTEAK, HOMPATH ZOMOEO (3.0), ICEBREAKER, and SEIGAL EXPERT SYSTEM. Apart from regular teaching, innovative methods as group discussion, webinars, audio visual presentations, expert lecture, workshop, symposium etc. are used. Clinical aspects of the subject are taught through examination, analysis, evaluation, case discussions etc. of various patient in the college attached hospital. Many charts, models and photographs of stalwarts of Homoeopathy are being displayed in the department.