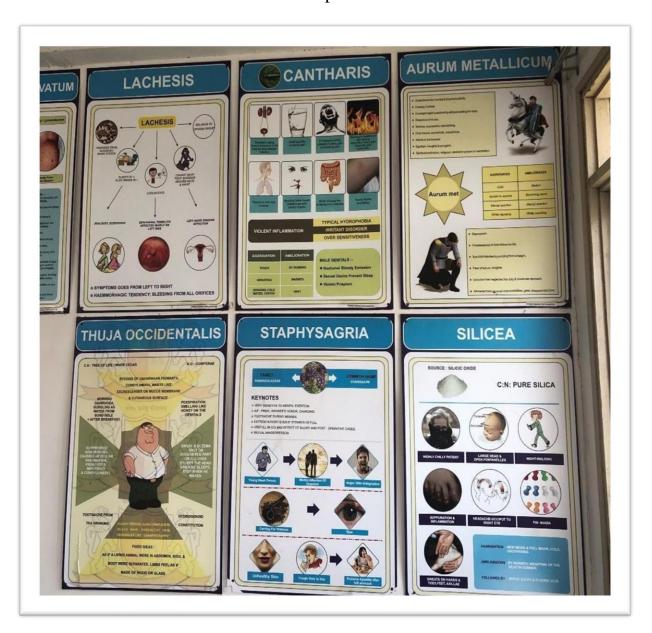

#### Department of Homoeopathic Materia Medica

**HOMOEOPATHIC MATERIA MEDICA:** The curative power of Homoeopathic Medicine is to be learnt through observation and Nature way of Healing. The observations when you prove a drug on Healthy human being is very vital to understand the medicinal curative power.