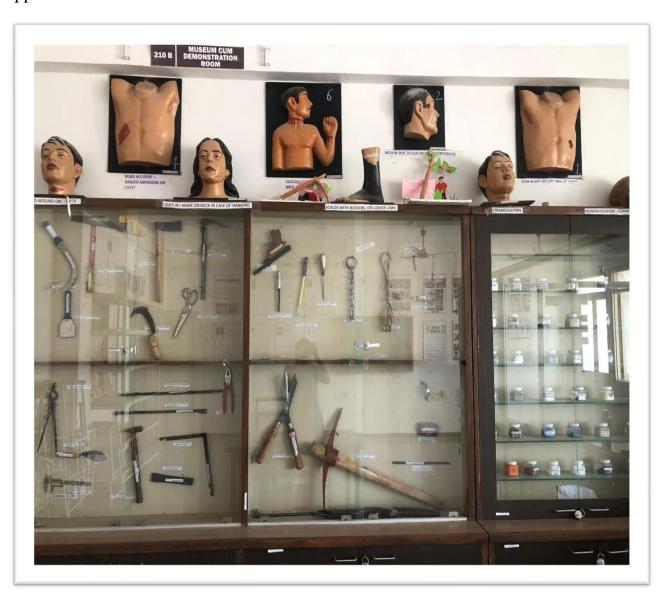

# Department of Forensic Medicine

**Department of F.M.T.** is well furnished and ventilated with H.O.D. room & museum. Museum is having various independent sections for weapons, poisons, models, charts & acts. Each batch is sent for post-mortem examination. Seminars, clinical presentations are conducted regularly to get theoretical as well as practical approach