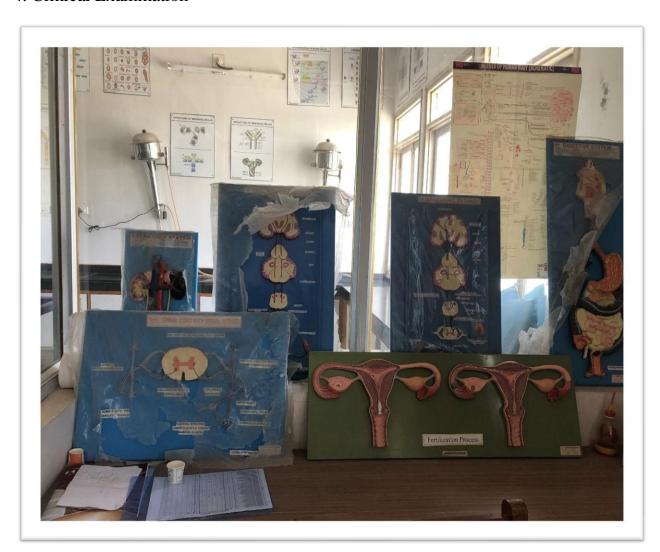

This is easier to understand when taught as;

- 1. Haematology practicals and Demonstration
- 2. Biochemistry Practical's and Demonstration
- 3. Nerve and Muscle Demonstration
- 4. Clinical Examination