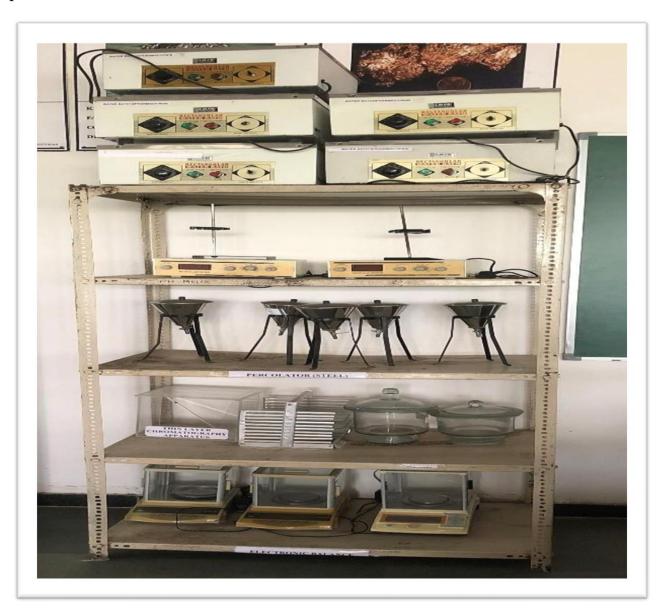

#### **Department of Pharmacy**

The Homoeopathic Pharmacy: Homoeopathic Pharmacy makes the subject of preparation and dispensing of Homoeopathic Medicine simpler and how the medicinal properties can be used to cure the sick as explained in Organon in the concept of Drug Proving and Drug Dynamization. The pharmacy lab is fully ventilated and well equipped. The museum of it contains more than 50 specimens. The Department also maintains the herbal garden having more than 50 spices of plants.