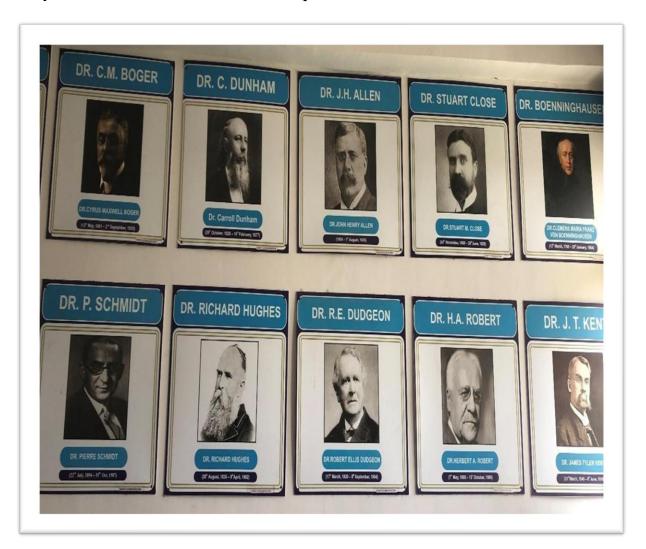

#### **Department of Repertory**

The Homoeopathic Case Taking and Repertory is taught in 3rd and 4th B.H.M.S. The major aim of teaching repertory at undergraduate level is to familiarize them on art and science of symptomatology, case taking, and repertorisation in different cases as per the views proposed by the stalwarts in Homoeopathy. The Department has large number of Repertories in addition to various reference books. It also facilitates repertorisation with the aid of Homoeopathic software's namely RADAR OPUS, ECOTEAK, HOMPATH ZOMOEO (3.0), ICEBREAKER, and SEIGAL EXPERT SYSTEM. Apart from regular teaching, innovative methods as group discussion, webinars, audio visual presentations, expert lecture, workshop, symposium etc. are used. Clinical aspects of the subject are taught through examination, analysis, evaluation, case discussions etc. of various patient in the college attached hospital. Many charts, models and photographs of stalwarts of Homoeopathy are being displayed in the department.