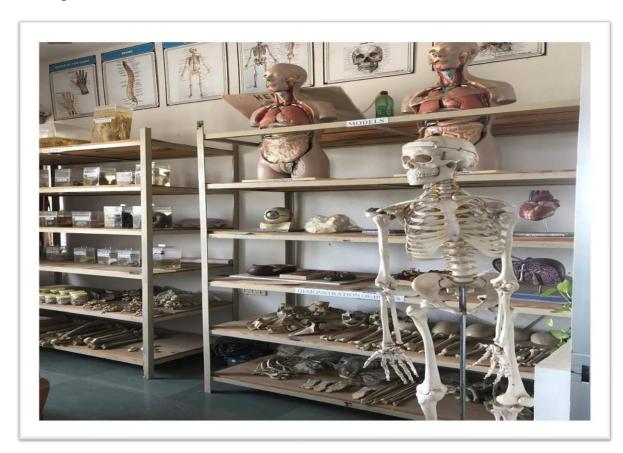

#### **Department of Anatomy**

The Anatomy Lab: Laboratory is spacious, naturally well-lit to make study of the Human body and Histology with greater comfort. Sufficient Dissection table makes cadaver dissection easy. More emphasis is on Functional Anatomy and hence it includes the study of Human Histology. Greater emphasis on functional anatomy of the I living subject rather than on the static structures of the cadaver, and on general anatomical positions and relations of the viscera, muscles, bloodvessels, nerves and lymphatic. Use of radiological anatomy is also a part of practical training.