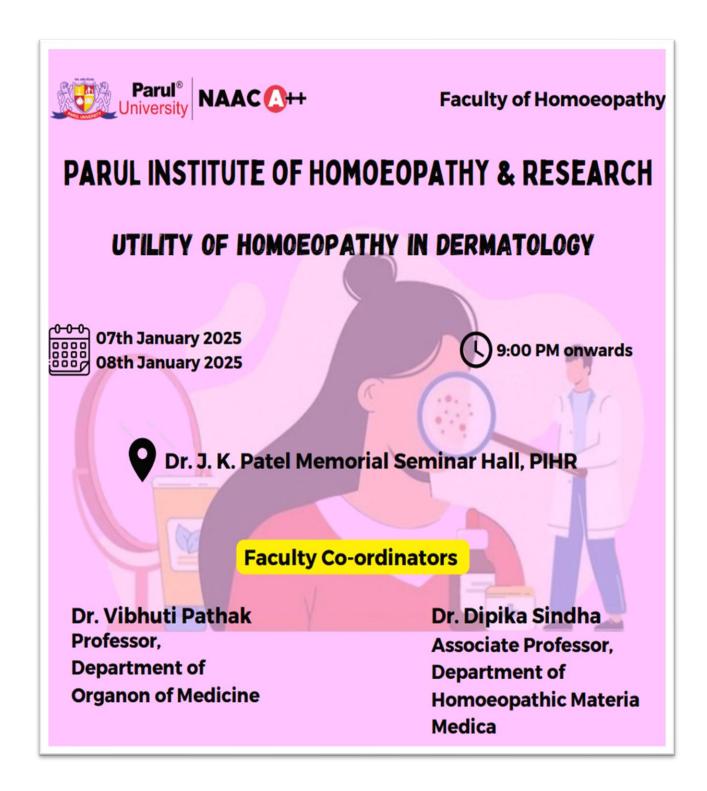

ity.ac.in      |
| 42 | P000074 - Dr. PARUL     | 0025147547 | drnarul@narulunivarsity.cair                |
| 43 | PATEL Soutach           | 9825117547 | drparul@paruluniversity.ac.in               |
| 11 | S003311 - Dr. Santosh   | 0662075025 | cantach hudgikar20000@nagulugivagaitu aa is |
| 44 | Reddy Kalappa Hudgikar  | 9663875835 | santosh.hudgikar28869@paruluniversity.ac.in |
| 15 | S04394 - Dr. SHIVANGI   | 0717054020 | shiyanginandoy097@gmail.com                 |
| 45 | PANDEY                  | 9717954929 | shivangipandey087@gmail.com                 |



#### The Curriculum (3<sup>rd</sup> Year)

For All the curriculum details of 3rd Year's subjects-

Scan the QR Code

**Link:** https://nch.org.in/Third-bhms





#### **Details of Value-added courses and Professional courses**





| Parul NAAA                       | A PARUL INSTITU       | TE OF HOMOEOPATH | Y AND RESEARCH    |  |  |  |
|----------------------------------|-----------------------|------------------|-------------------|--|--|--|
| COCURRICULAR ACTIVITIES CALENDER |                       |                  |                   |  |  |  |
|                                  |                       | A.Y.2025-2026    |                   |  |  |  |
| YEAR                             | DEPARTMENT            | NAME OF ACTIVITY | PLANNED DATE      |  |  |  |
|                                  | ANATOMY               | SYMPOSIUM        | 06-09-2025        |  |  |  |
|                                  | ANATOWIT              | WORKSHOP         | 12-12-2025        |  |  |  |
|