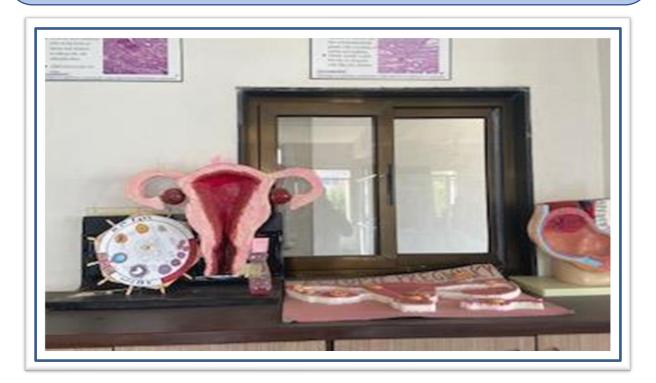

eir inborn analytical mind to differentiate the uniqueness in each case.





#### Department of Homoeopathic Materia Medica

**HOMOEOPATHIC MATERIA MEDICA:** The curative power of Homoeopathic Medicine is to be learnt through observation and Nature way of Healing. The observations when you prove a drug on Healthy human being is very vital to understand the medicinal curative power.





# Department of Forensic Medicine

**Department of F.M.T.** is well furnished and ventilated with H.O.D. room & museum. Museum is having various independent sections for weapons, poisons, models, charts & acts. Each batch is sent for post-mortem examination. Seminars, clinical presentations are conducted regularly to get theoretical as well as practical approach



# Department of Gynecology & Obstetrics







# BHMS Programme Outcomes

- PO1. Homoeopathic knowledge: A fundamental / systematic or coherent understanding of the academic field of Homoeopathy, its different learning areas and applications, and its linkages with related disciplinary areas/subjects [Anatomy, Physiology and Biochemistry, Pharmacy, Organon of Medicine, Homoeopathic Materia Medica, Repertory, Pathology, Forensic Medicine and Toxicology, Surgery, Gynaecology and obstetrics, Practice of Medicine, Community Medicine]. Apply this knowledge in professional Homoeopathic Practice for prevention and cure of various conditions.
- **PO2.** Problem analysis: An ability to assess, critically analyse and manage patients with various diseases and disorders in the field of Homoeopathic sciences.
- **PO3.** Design/development of T