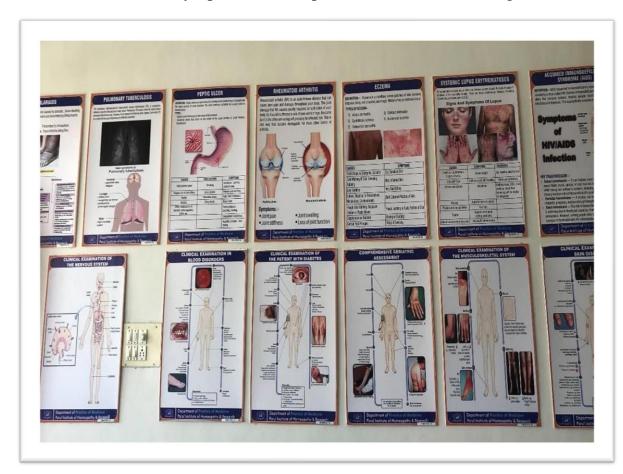

# Department of Practice of Medicine

THE DEPARTMENT OF PRACTICE OF MEDICINE is located at the second floor of Paul Institute of Homoeopathy & Research College. The department is situated on 61 sq. ft. area & consist of demonstration room & HOD cabin. The department is equipped with all necessary instruments required for online as well as offline mode of teaching learning which ensures quality education to the students under any circumstances amidst the pandemic situation. The department is equipped with Computer with LAN facility, examination table, X ray viewing box, 33 charts, 14 Instruments, 5 specimens, 3 models, 10 frames as well as sufficient amount of books, magazines & other study materials like X ray films, ECG, Histopathology reports, etc. The department keeps on conducting educational field visits, seminars, symposiums, competitions for students at regular intervals.